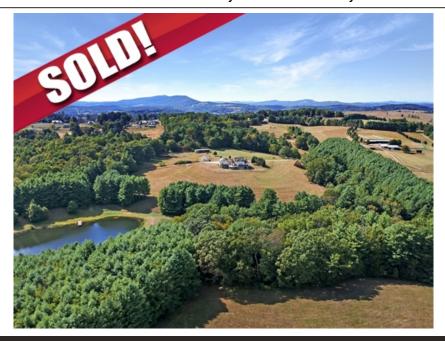

## ~Idyllic 81 acre Luxury Homestead~ SOLD!

## 1157 Christiansburg Pike, Floyd, VA 24091

- » Beds: 5 | Baths: 6 Full, 1 Half
- » Single Family | Lot: 81.85 acres
- » Custom Home with Ample Space to Unwind and Relax
- » Active solar heating, whole house wood boiler, back-up generator
- » 2.2 acre +/- pond with year-round spring fed creek
- » More Info: ChristiansburgPikeFarm.com

## \$1,200,000

Welcome to this 81-acre farm estate with custom 5 bedroom, 6 ½ bath home with contemporary accents perfectly married to rustic details. Appreciate the endless amenities of your own self-sufficient retreat while enjoying high speed internet and a five-minute drive to the vibrant small town of Floyd. Extensive farm infrastructure, large pond, shop building, horse barn, guest cottage, forest trails, and long-range mountain views form a functional and idyllic modern homeplace.